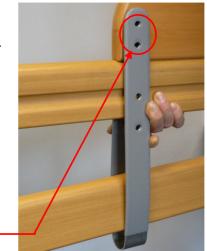

### Installation of the side rail extension:

- 1. Fit the side rail extension on the upper bar of the side rail.
- 2. Both bars of the side rails must reach between the brackets by pushing them upwards from below.
- The top two holes of the bracket must go over the two holes of the side rail extension.
  3.

2.