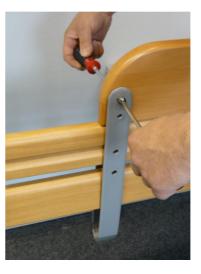

## Screws:

 Two of the screws are pushed from one side through the holes. The sleeve nuts are pushed through the holes from the other side onto the ends of the screw and screwed together.

## Spacing block:

(The following two steps are omitted for side rails with grip recess. The spacing blocks are not mounted in this case.)

- 1. The spacing block is pushed under the upper bar and into the centre of the bracket.
- 2. The hole of the spacing block must be located under the lowest holes on the bracket.

### Screws:

 <u>a) For side rails without grip recess:</u> One of the screws is pushed from one side through the bottom hole. Its sleeve nut is pushed through the hole from the other side onto the end of the screw and screwed together.

b) For side rails with grip recess: Process is as for 1.a) but using the second hole from the bottom.

Völker GmbH • Wullener Feld 79 • 58454 Witten - Germany Telephone +49 2302 960 960 • Fax +49 2302 960 96 16 www.voelker.de • service@voelker.de