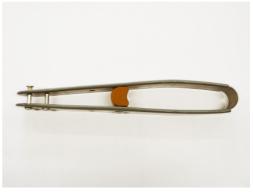

#### Installation:

This is how the bracket looks from the side without the side rail extension, when the spacing block and the screws have been fitted.