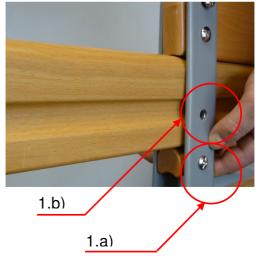

### Screws:

 <u>a) For side rails without grip recess:</u> One of the screws is pushed from one side through the bottom hole. Its sleeve nut is pushed through the hole from the other side onto the end of the screw and screwed together.

b) For side rails with grip recess: Process is as for 1.a) but using the second hole from the bottom.

Völker GmbH • Wullener Feld 79 • 58454 Witten - Germany Telephone +49 2302 960 960 • Fax +49 2302 960 96 16 www.voelker.de • service@voelker.de