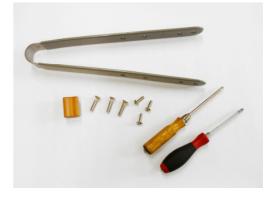

## Parts included in delivery:

- 2 x wooden parts
- 4 x brackets
- 12 x screws M6x20; SR2144
- 12 x sleeve nuts M6; SR2145
- 4 x spacing blocks (omitted for side rails with grip recess)

### **Tools required:**

- 2 x Phillips screw drivers