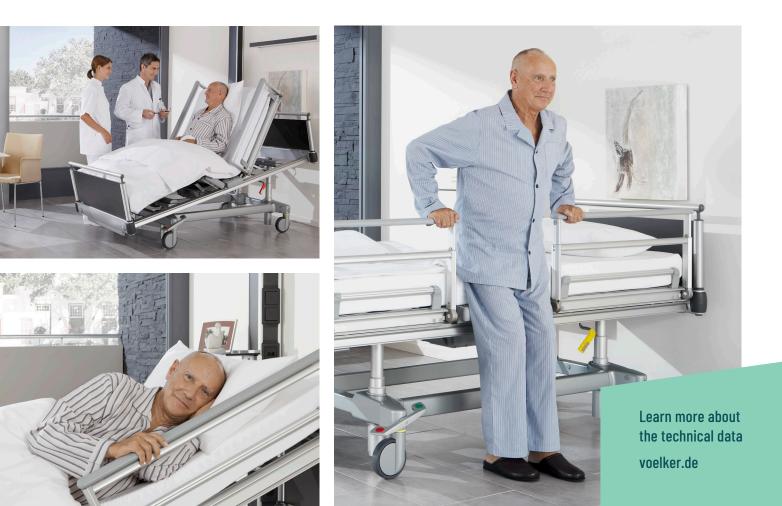

## Safe mobilisation for patients

### Relief for the care staff thanks to the patented Völker side rail.

Independent mobilisation for patients helps with recovery following a period of illness. This mobilisation is supported by the central gap in the Völker side rail, alleviating the restricted freedom of movement imposed by side guards. The stable, multi-telescopic design of the Völker side rail enables patients to stand up independently and regain confidence in their own bodies. As standard, the Völker side rails are fitted on all sides of the lying surface and offer optimum protection in every position. A fixed split version of the side rail is also available as an option.