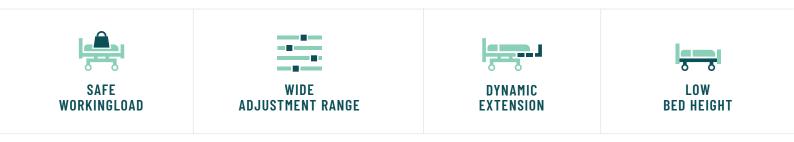

#### Three convincing elements

- Split, height-adjustable side rails – move along with the mattress as it is adjusted.
- With innovative Völker MiS<sup>®</sup> Micro-Stimulation System. For improved patient comfort and better sleep.
- Also available as a wash tunnel suitable model.

### Relief for the care staff thanks to the patented Völker side rail.

Independent mobilisation for patients helps with recovery following a period of illness. This mobilisation is supported by the central gap in the Völker side rail, alleviating the restricted freedom of movement imposed by side guards. The stable, multi-telescopic design of the Völker side rail enables patients to stand up independently and regain confidence in their own bodies. As standard, the Völker side rails are fitted on all sides of the lying surface and offer optimum protection in every position. A fixed split version of the side rail is also available as an option.

#### Technical data

| Safe working load    | Ļ              | 250 kg         |
|----------------------|----------------|----------------|
| Unladen weight       |                | approx. 143 kg |
| Lying surface width  | R              | 90 / 100 cm    |
| Lying surface length | <b>, , , ,</b> | 200 / 210 cm   |
| External dimensions  | →              | 99 – 104 cm*   |

#### Central brake

Can also be operated at the lowest bed position. This means that the bed can be moved at any height setting.