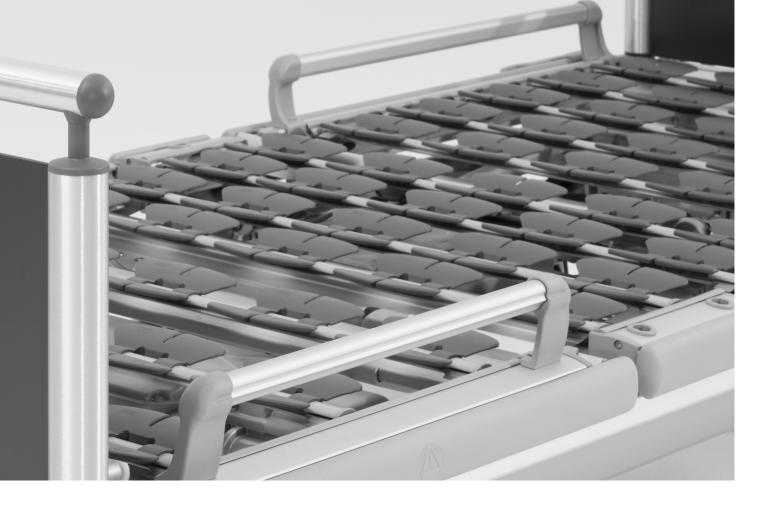

### Relief for the care staff thanks to the patented Völker side rail.

Independent mobilisation for patients helps with recovery following a period of illness. This mobilisation is supported by the central gap in the Völker side rail, alleviating the restricted freedom of movement imposed by side guards. The stable, multi-telescopic design of the Völker side rail enables patients to stand up independently and regain confidence in their own bodies. As standard, the Völker side rails are fitted on all sides of the lying surface and offer optimum protection in every position. A fixed split version of the side rail is also available as an option.

#### Technical data

| Safe working load    | Ļ              | 250 kg         |
|----------------------|----------------|----------------|
| Unladen weight       |                | approx. 143 kg |
| Lying surface width  | R              | 90 / 100 cm    |
| Lying surface length | <b>, , , ,</b> | 200 / 210 cm   |
| External dimensions  | →              | 99 – 104 cm*   |