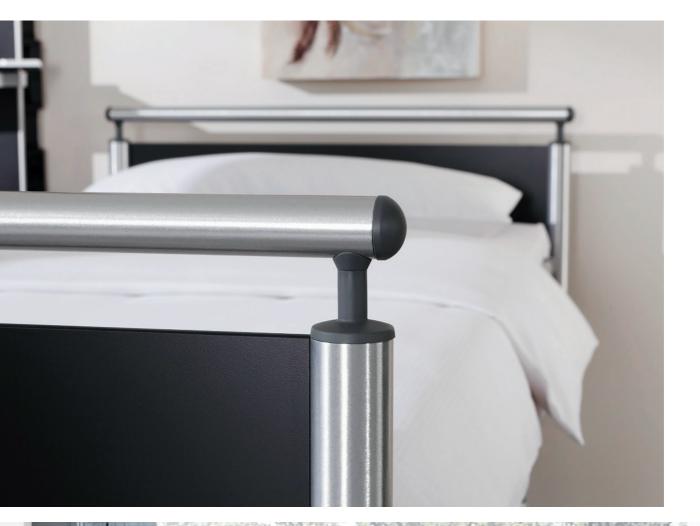

### Relief for the care staff thanks to the patented Völker side rail.

Independent mobilisation for patients helps with recovery following a period of illness. This mobilisation is supported by the central gap in the Völker side rail, alleviating the restricted freedom of movement imposed by side guards. The stable, multi-telescopic design of the Völker side rail enables patients to stand up independently and regain confidence in their own bodies. As standard, the Völker side rails are fitted on all sides of the lying surface and offer optimum protection in every position. A fixed split version of the side rail is also available as an option.