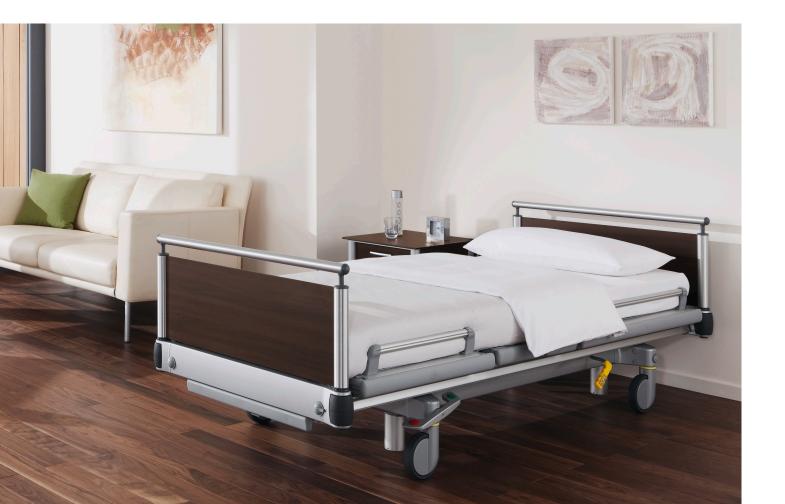

#### For increasing care requirements.

The S 962-2 Völker hospital bed meets a wide variety of requirements in hospitals. It enables patients to go through the various stages of mobilisation in a safe way, with support from the care staff – from sitting in the comfort chair position to getting up and leaving the bed. Also available in version S 962-2 W, which is suitable for washing tunnels.

Through a successful combination of form and function, Völker hospital beds provide greater patient comfort and enable care staff to work safely and efficiently. Völker's unique healthcare design ensures that beds fulfil their medical purpose and at the same time create a homelike ambience that supports patients' well-being and recovery.