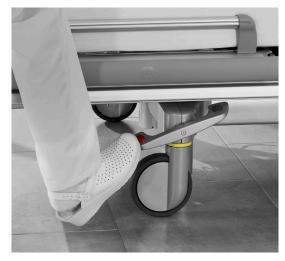

#### Central brake

Can also be operated at the lowest bed position. This means that the bed can be moved at any height setting.