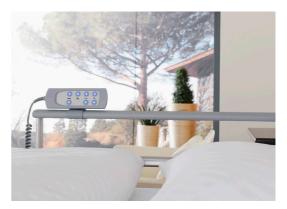

Optional transverse hand control Only available with moving split side rail.

Automatic features Defined positions can be set quickly and easily with a simple double click. Enables users to better focus on care activities.