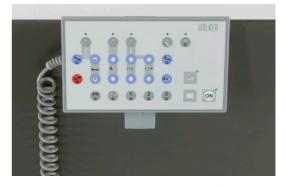

Optional transverse hand control Only available with moving split side rail.

Automatic features Defined positions can be set quickly and easily with a simple double click. Enables users to better focus on care activities.