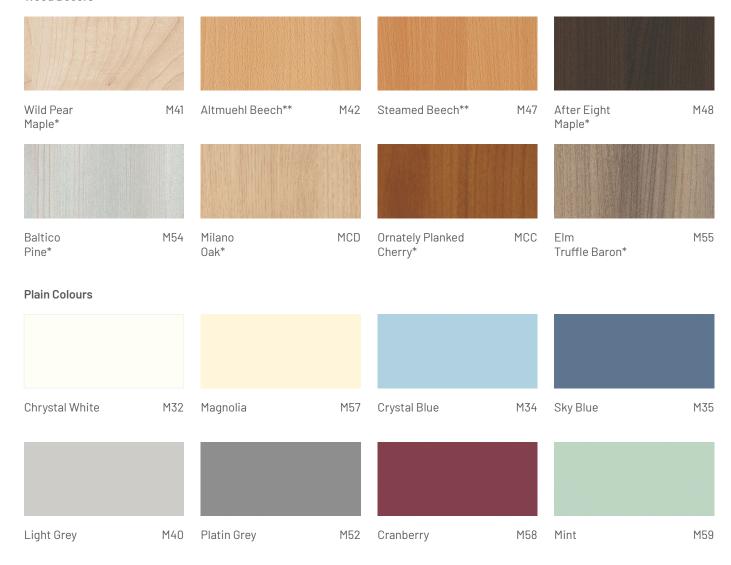

## **Wood Decors**

All solid wood parts used in the healthcare bed and bedside cabinet are made of beech. Wood is a nature product, which may show colour difference and growth-related irregularities

Healthcare beds and bedside cabinets are not available in plain colours.

Note regarding the colour of the underframe on healthcare bed models 2080 and 3080: \* Anodised undercarriage | \*\* Beechwood-matching undercarriage Valid as of 02/2021  $\label{thm:continuous} \mbox{V\"{o}lker}\ \mbox{reserves}\ \mbox{the right to make changes to the design, specifications and models} \ \mbox{without prior notice}.$ 