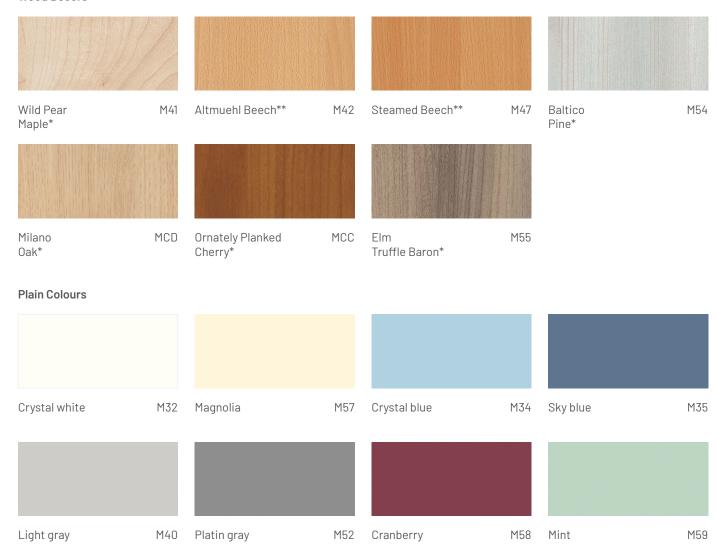

## Colours and Decors

## **Wood Decors**

All solid wood parts used in the healthcare bed and bedside cabinet are made of beech. Wood is a nature product, which may show colour difference and growth-related irregularities

Healthcare beds and bedside cabinets are not available in plain colours.

Note regarding the colour of the underframe on healthcare bed models 2080 and 3080: \* Anodised undercarriage | \*\* Beechwood-matching undercarriage Valid as of 01/2025  $\label{thm:continuous} \mbox{V\"{o}lker}\ \mbox{reserves}\ \mbox{the right to make changes to the design, specifications and models} \ \mbox{without prior notice}.$ 