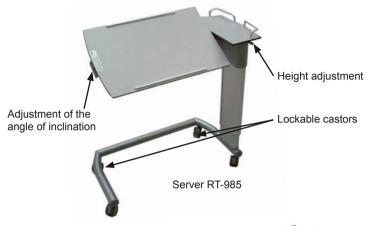

## Height adjustment

To bring the tray upwards, pull it up slowly. To bring it downwards, push the handle upwards and let the tray down carefully.

## Adjusting the angle of inclination

To adjust the angle of inclination of the tray, push the handle upwards and tip the tray in the desired direction.

**NOTE** The total weight of the objects on the server may not exceed 15 kg!

**CAUTION** Do not lean on the server!

**CAUTION** The server is not suitable for transporting persons!

**CAUTION** Secure the castors of the server to make sure that it cannot roll away!

**CAUTION** There must be no objects on the tray while you adjust the angle of inclination of the tray!