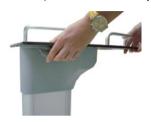

## Height adjustment

To bring the tray upwards, pull it up slowly. To bring it downwards, push the handle upwards and let the tray down carefully.