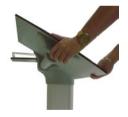

## Adjusting the angle of inclination

To adjust the angle of inclination of the tray, push the handle upwards and tip the tray in the desired direction.

**NOTE** The total weight of the objects on the server may not exceed 15 kg!